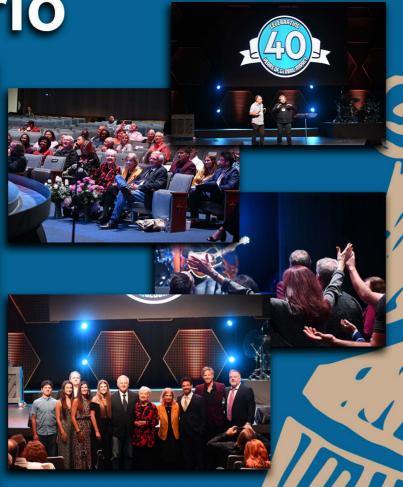

# 40 Aniversario

#### Conferencia del 40° aniversario

La Conferencia del 40° Aniversario fue verdaderamente una bendición para todos. Fue un momento de conexión y amor muy necesarios. Siempre es un placer reunirnos con la familia EFI. Estamos muv agradecidos de tener la conexión que tenemos entre nosotros. Lo más importante es que estamos agradecidos de poder reunirnos y adorar a nuestro Dios Todopoderoso. Mientras lo adorábamos. también pudimos honrar al difunto obispo Houston Miles v a Evelyn Miles por su compromiso con EFI que comenzó hace 40 años, junto con nuestro actual presidente, Phillip Miles y nuestra primera dama, Lynn Miles. Gracias a todos por otro gran conferencia!